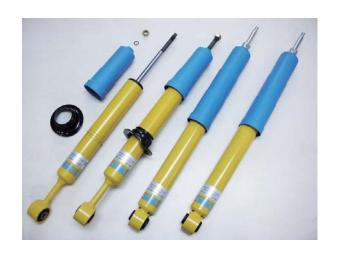

## **CHARACTERISTICS**

- ・操縦安定性に優れるモノチューブ(単筒)高圧ガス式構造
- ・リニアな減衰発生で路面追従性向上、タイヤのばたつきを押さえ、
- 安定した走行を可能にする
- ・46mm大口径ピストンで微小変化から強い入力まで正確に減衰をコントロール
- ·外径50mmモノチューブ採用で豊かな作動油量を確保、
- ハードな走行でも高い耐久性を発揮する
- ・フロントはCリング式車高調整機能付、7mm間隔でCリングミゾ3本
- ±10mm程度の車高調整が可能
- (ミゾ1本のCリング移動で、約1cm程度車高が変わります)